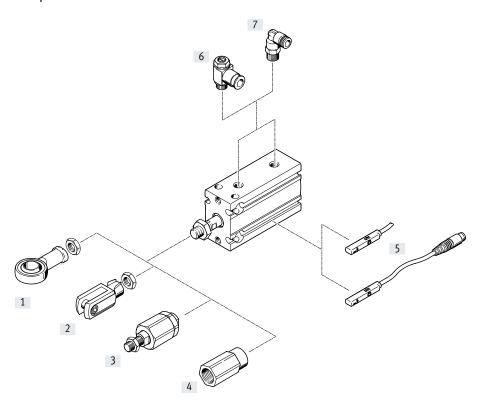

## Peripherals overview

| Accessories |                            |                                                            |                 |
|-------------|----------------------------|------------------------------------------------------------|-----------------|
|             |                            | Manual                                                     | → Page/Internet |
| [1]         | Rod eye                    | With spherical bearing                                     | 16              |
|             | SGS                        |                                                            |                 |
| [2]         | Rod clevis                 | Permits a swivelling movement of the cylinder in one plane | 16              |
|             | SG                         |                                                            |                 |
| [3]         | Self-aligning rod coupler  | For compensating radial and angular deviations             | 16              |
|             | FK                         |                                                            |                 |
| [4]         | Adapter                    | For suction cups with connection                           | 16              |
|             | AD                         |                                                            |                 |
| [5]         | Proximity switch           | Can be integrated in the cylinder profile barrel           | 17              |
|             | SME/SMT-8, SMT-10          |                                                            |                 |
| [6]         | One-way flow control valve | For speed regulation                                       | 10              |
|             | GRLA/VFOH                  |                                                            |                 |
| [7]         | Push-in fitting            | For connecting tubing with standard outside diameters      | 16              |
|             | QS                         |                                                            |                 |